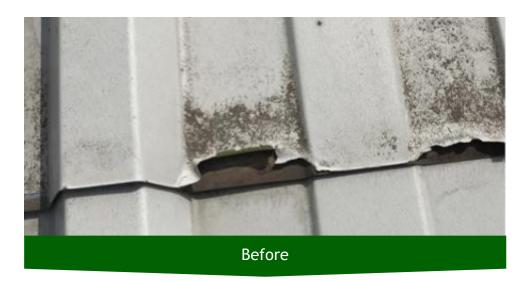

## Cut Edge Repair Works - DriSilane RePair

The end laps on this weathered roof were starting to peel and as a result could have caused leaks. Tritec carried out DriSilane RePair to prevent further Edge Corrosion and extend the life guarantee of the sheet laps for another 15 years.

Sheet edge corrosion can arise due to normal weathering. Its progression corresponds with contact with water. When it's reached the purlin fixing, sheet replacement is required.

End laps are always weather sealed from new, with factory applied or site installed systems, and are never designed to release condensation, channel rainwater or 'breathe'.