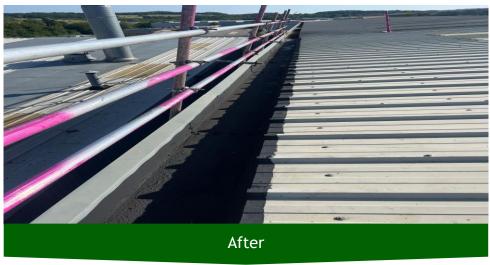

## Tunbridge Wells, Kent

Cut-Edge Corrosion Repairs

Tritec Building contractors were awarded with the following works:

➤ Cut-Edge Repair Works- Operatives treated cut edge corrosion to all roof eaves gutter edges, lap, hip & ridge joints. All corrosion to be abraded before being treated with a DriSilane® Prime. Once cured Tritec then applied Drisilane® Flex Topcoat in conjunction with DriSilane® RS sealant to form a neat bridge seal, extending the service life of the roof eaves gutter edges, lap, hip & Ridge joints for a further 15 years, complete with a comprehensive manufacturers guarantee.

## Cut Edge Repair Works - DriSilane RePair

The end laps on this weathered roof were starting to peel and as a result could have caused leaks. Tritec carried out DriSilane RePair to prevent further Edge Corrosion and extend the life guarantee of the sheet laps for another 15 years.