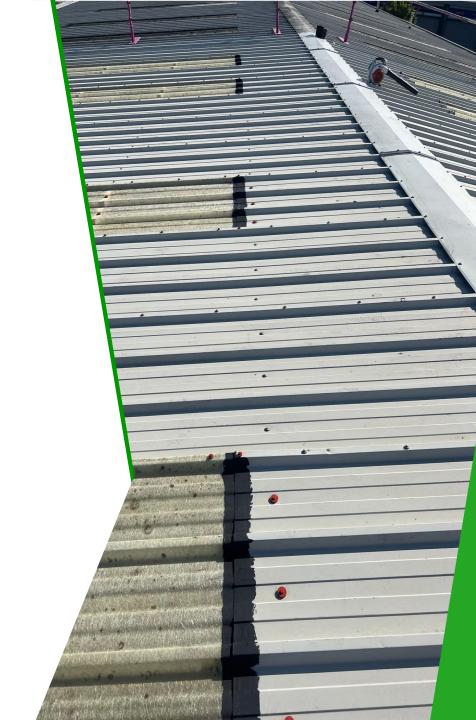

## Tunbridge Wells, Kent

Cut-Edge Corrosion Repairs

Tritec Building contractors were awarded with the following works:

➤ Cut-Edge Repair Works- Operatives treated cut edge corrosion to all roof eaves gutter edges, lap, hip & ridge joints. All corrosion to be abraded before being treated with a DriSilane® Prime. Once cured Tritec then applied Drisilane® Flex Topcoat in conjunction with DriSilane® RS sealant to form a neat bridge seal, extending the service life of the roof eaves gutter edges, lap, hip & Ridge joints for a further 15 years, complete with a comprehensive manufacturers guarantee.

## Cut Edge Repair Works - DriSilane RePair

The end laps on this weathered roof were starting to peel and as a result could have caused leaks. Tritec carried out DriSilane RePair to prevent further Edge Corrosion and extend the life guarantee of the sheet laps for another 15 years.