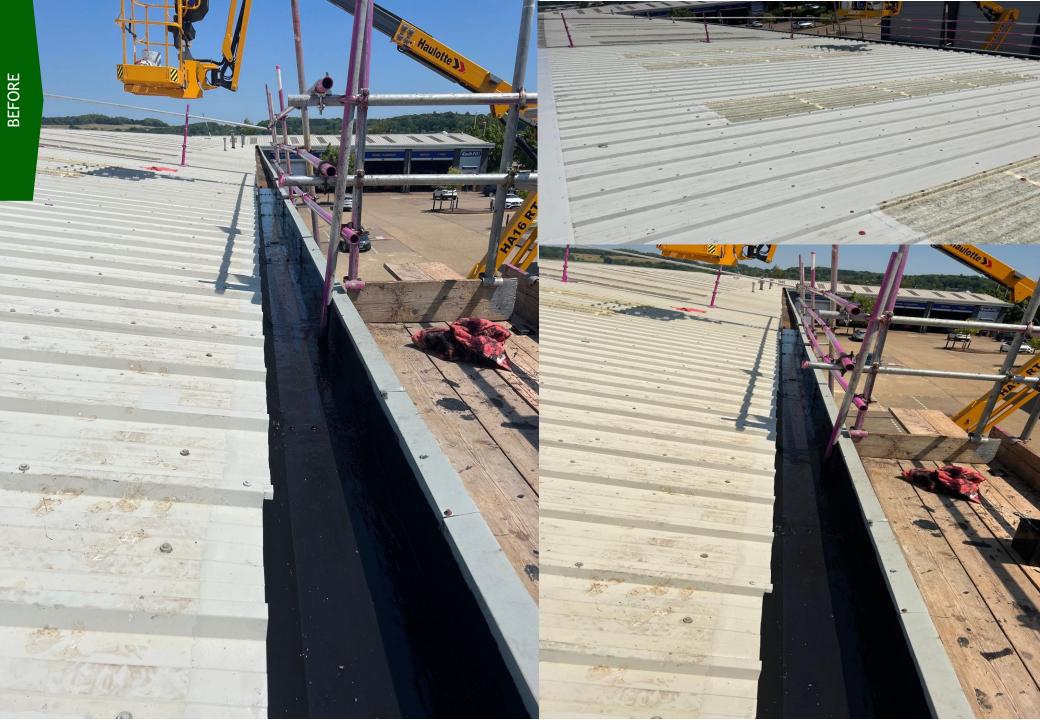

## Tunbridge Wells, Kent

Cut-Edge Corrosion Repairs

Tritec Building contractors were awarded with the following works:

➤ Cut-Edge Repair Works- Operatives treated cut edge corrosion to all roof eaves gutter edges, lap, hip & ridge joints. All corrosion to be abraded before being treated with a DriSilane® Prime. Once cured Tritec then applied Drisilane® Flex Topcoat in conjunction with DriSilane® RS sealant to form a neat bridge seal, extending the service life of the roof eaves gutter edges, lap, hip & Ridge joints for a further 15 years, complete with a comprehensive manufacturers guarantee.

## Cut Edge Repair Works - DriSilane RePair

The end laps on this weathered roof were starting to peel and as a result could have caused leaks. Tritec carried out DriSilane RePair to prevent further Edge Corrosion and extend the life guarantee of the sheet laps for another 15 years.

Sheet edge corrosion can arise due to normal weathering. Its progression corresponds with contact with water. When it's reached the purlin fixing, sheet replacement is required.

End laps are always weather sealed from new, with factory applied or site installed systems, and are never designed to release condensation, channel rainwater or 'breathe'.