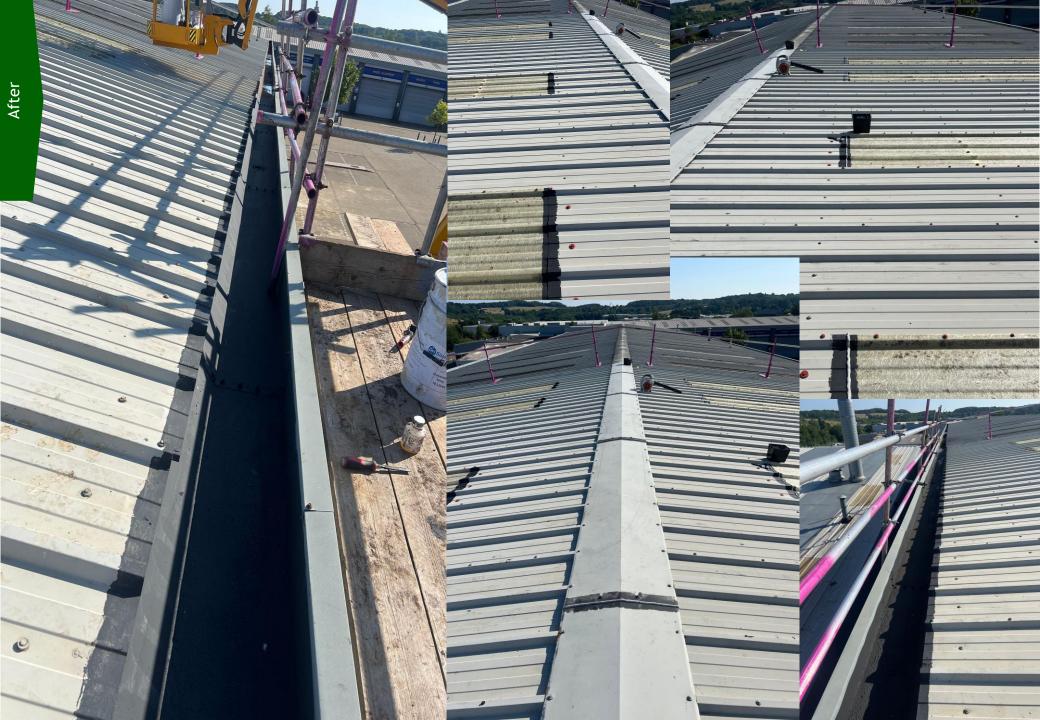

## Tunbridge Wells, Kent

Cut-Edge Corrosion Repairs

Tritec Building contractors were awarded with the following works:

➤ Cut-Edge Repair Works- Operatives treated cut edge corrosion to all roof eaves gutter edges, lap, hip & ridge joints. All corrosion to be abraded before being treated with a DriSilane® Prime. Once cured Tritec then applied Drisilane® Flex Topcoat in conjunction with DriSilane® RS sealant to form a neat bridge seal, extending the service life of the roof eaves gutter edges, lap, hip & Ridge joints for a further 15 years, complete with a comprehensive manufacturers guarantee.

## Cut Edge Repair Works - DriSilane RePair

The end laps on this weathered roof were starting to peel and as a result could have caused leaks. Tritec carried out DriSilane RePair to prevent further Edge Corrosion and extend the life guarantee of the sheet laps for another 15 years.

Encapsulation of the end lap is designed to arrest further corrosion by eliminating capillary held water.

In adopting this treatment it is understood that installed roof components and seals remain effective. Any weaknesses may be addressed by the targeted use of DriSilane® ReSeal.