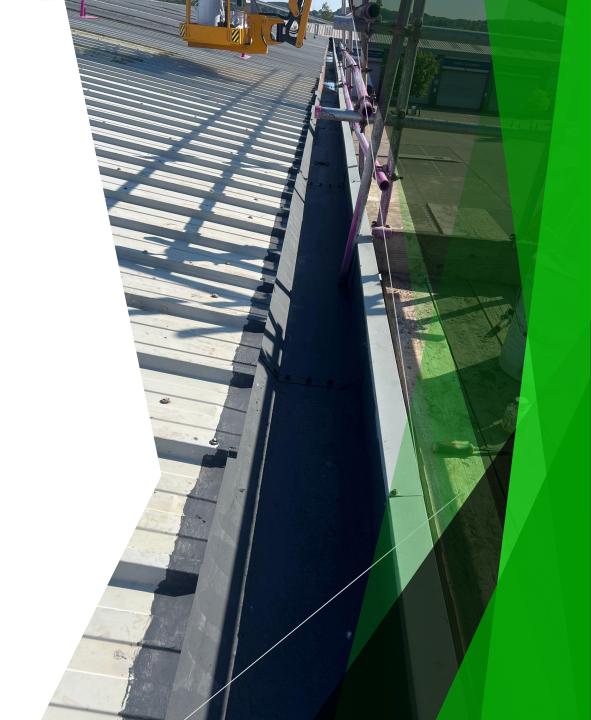

## Tunbridge Wells, Kent

Cut-Edge Corrosion Repairs

Tritec Building contractors were awarded with the following works:

➤ Cut-Edge Repair Works- Operatives treated cut edge corrosion to all roof eaves gutter edges, lap, hip & ridge joints. All corrosion to be abraded before being treated with a DriSilane® Prime. Once cured Tritec then applied Drisilane® Flex Topcoat in conjunction with DriSilane® RS sealant to form a neat bridge seal, extending the service life of the roof eaves gutter edges, lap, hip & Ridge joints for a further 15 years, complete with a comprehensive manufacturers guarantee.

Encapsulation of the end lap is designed to arrest further corrosion by eliminating capillary held water.

In adopting this treatment it is understood that installed roof components and seals remain effective. Any weaknesses may be addressed by the targeted use of DriSilane® ReSeal.